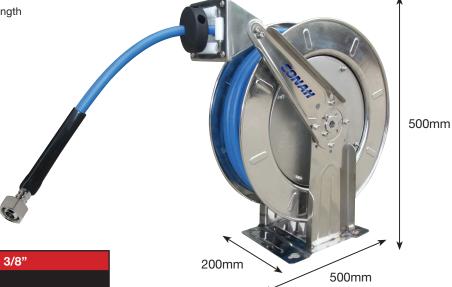

## **Mountable Stainless Steel Hose Reels**

- All stainless steel 304 spring rewind hose reels are designed for harsh, corrosive environments or where hygiene is of primary importance
- Ideally suited for wash down applications in food processing, also for marine and offshore application
- All stainless steel swivel assemblies with PTFE washer and viton o-ring for high pressure and high temperature
- · Spring fully enclosed and lubricated
- Guide arm adjustable for handling up to 6 positions

Maximum Working Temperature:

+155°C

Maximum Working Pressure: 175 bar

Blue 1 Wire Pressure Wash, Spring Rewind, 3/8"
Part Number Description

SSHR-15-38SB106F 15m, 3/8" BSP Female Outlet