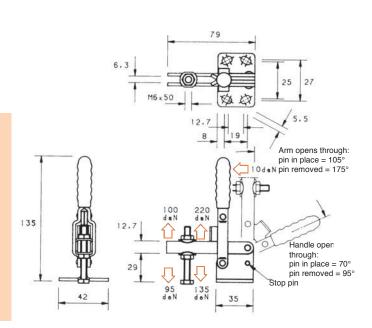

#### **BR-V250/2B**

#### Arm:

The spindle position is adjustable along the arm.

#### Base:

Flanged.

**Nominal Holding Force:** 

## 250 daN

0.38 Kg

Supplied complete with: MB0860 Setscrew & nuts. FW08/15 Flanged washers.

See "Accessories" for other items.