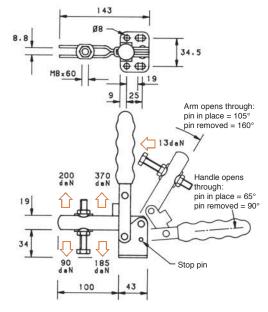

### BR-V350/2B

۱rm:

The spindle position is adjustable along the arm.

Base:

Flanged.

Nominal Holding Force:

350 daN

Weight: 0.80 Kg

Supplied complete with: MB1080 Setscrew & nuts. FW10/20 Flanged washers.

See "Accessories" for other

Handle opens through: pin position 1 = 90° pin position 2 = 120° pin removed = 180°

220 450 Handle opens through: pin position 1 = 70° pin position 2 = 80° pin removed = 110°

43 pin position 1 = 70° pin position 2 = 80° pin removed = 110°