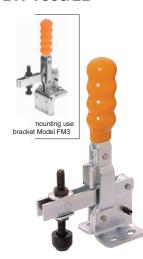

#### **BR-V250/2B**

#### Arm:

The spindle position is adjustable along the arm.

#### Base:

Flanged.

**Nominal Holding Force:** 

## 250 daN

0.38 Kg

Supplied complete with: MB0860 Setscrew & nuts. FW08/15 Flanged washers.

See "Accessories" for other items.