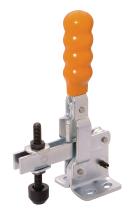

### BR-V200/2B

#### Δrm·

The spindle position is adjustable along the arm.

#### Base:

Flanged.

Nominal Holding Force:

## 200 daN

0.20 Kg

Supplied complete with:

MB0650 Setscrew & nuts. FW06/12 Flanged washers. See "Accessories" for other

items.