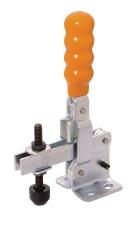

### BR-V200/2B

#### Δrm·

The spindle position is adjustable along the arm.

#### Base:

Flanged.

Nominal Holding Force:

## 200 daN

0.20 Kg

Supplied complete with:

MB0650 Setscrew & nuts. FW06/12 Flanged washers. See "Accessories" for other

items.