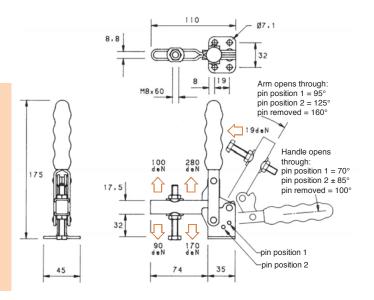

### BR-V300/2B

Arm:

The spindle is adjustable along

the arm.

Flanged.

Nominal Holding Force:

300 daN

0.48 Kg

Supplied complete with:

MB0860 Setscrew & nuts. FW08/15 Flanged washers. See "Accessories" for other

items.

### BR-V350/2B

۱rm:

The spindle position is adjustable along the arm.

Base:

Flanged.

Nominal Holding Force:

350 daN

Weight: 0.80 Kg

Supplied complete with: MB1080 Setscrew & nuts. FW10/20 Flanged washers.

See "Accessories" for other

Handle opens through: pin position 1 = 90° pin position 2 = 120° pin removed = 180°

220 450 Handle opens through: pin position 1 = 70° pin position 2 = 80° pin removed = 110°