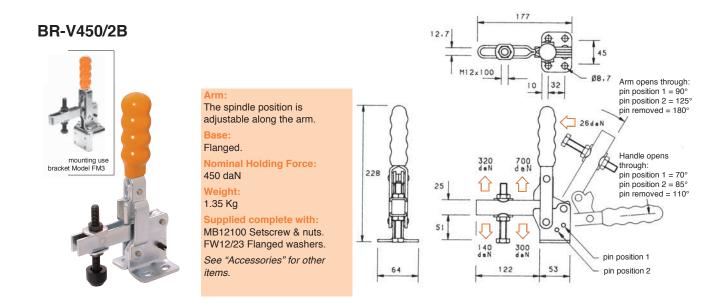

## BR-V300/2B



Arm:

The spindle is adjustable along

the arm.

Flanged.

Nominal Holding Force:

300 daN

0.48 Kg

Supplied complete with:

MB0860 Setscrew & nuts. FW08/15 Flanged washers. See "Accessories" for other

items.





### BR-V350/2B



۱rm:

The spindle position is adjustable along the arm.

Base:

Flanged.

Nominal Holding Force:

350 daN

Weight: 0.80 Kg

Supplied complete with: MB1080 Setscrew & nuts. FW10/20 Flanged washers.

See "Accessories" for other

Handle opens through: pin position 1 = 90° pin position 2 = 120° pin removed = 180°

220 450 Handle opens through: pin position 1 = 70° pin position 2 = 80° pin removed = 110°

43 pin position 1 = 70° pin position 2 = 80° pin removed = 110°

# **Toggle Clamps**



## Vertical Manual Clamps, Flanged Base, Adjustable Arm