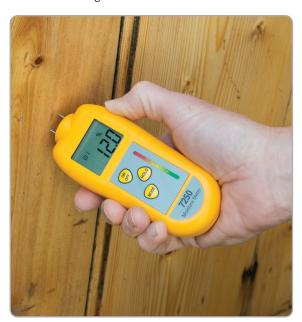

The 7250 is a compact, general purpose moisture meter designed specifically for building professionals and tradesmen to check the moisture content in a variety of construction materials. The moisture meter features a 20-LED bar graph within the keypad which displays current moisture levels; green for 'OK', amber for 'WARNING' or red for 'DAMP'. The digital meter incorporates five scales.

Each meter incorporates two  $\emptyset$ 1.2 x 7 mm pointed, replaceable pins and is supplied in a zip wallet complete with 50 spare pins (602-530). The 7250 moisture meter is an essential tool for flooring surveyors and building and construction engineers.