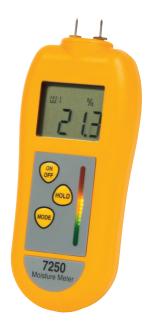

The 7250 is a compact, general purpose moisture meter designed specifically for building professionals and tradesmen to check the moisture content in a variety of construction materials. The moisture meter features a 20-LED bar graph within the keypad which displays current moisture levels; green for 'OK', amber for 'WARNING' or red for 'DAMP'. The digital meter incorporates five scales.

| ( | Scale 1 - Wood 1 (W1)               | 6.0 to | 40.0 % |  |
|---|-------------------------------------|--------|--------|--|
|   | Scale 2 - Wood 2 (W2)               | 8.0 to | 40.0 % |  |
|   | Scale 3 - Plaster (P1)              | 0.1 to | 15.0 % |  |
|   | Scale 4 - Concrete (C1)             | 0.5 to | 12.0 % |  |
|   | Scale 5 - Linear or Reference (Lin) | 0 to   | 1000   |  |

The unit is housed in a robust ABS case and is powered by three AAA batteries that give a minimum of 350 hours battery life. The instrument will power off automatically after ten minutes, maximising battery life. This feature can be disabled by the user, if required.

Each meter incorporates two  $\emptyset$ 1.2 x 7 mm pointed, replaceable pins and is supplied in a zip wallet complete with 50 spare pins (602-530). The 7250 moisture meter is an essential tool for flooring surveyors and building and construction engineers.